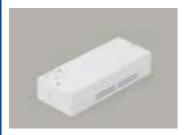

Remote 150 watt electronic power supply, 12 volt or 24 volt output. Overload and short circuit protected with auto-reset. For Linea surface or wireway channel and mono-point. (Can also be used to start a surface channel run with LV204 conduit feed (order separately) Bot available in White (P) or Black (MB)

LV50312012 **Electronic Power Supply** 

12V Electronic power supply. 150VA, 120V in/12V

out, 150 watts maximum

LV50312024 **Electronic Power Supply** 

24V Electronic power supply. 150VA, 120V in/24V

out, 150 watts maximum